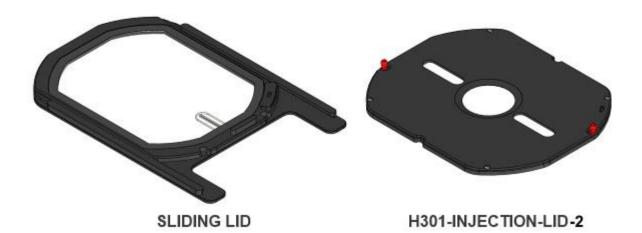

#### Stage compatibility: screws onto Nikon T and Ti-SR - comes with Sliding Lid

# AVAILABLE LIDS

| H301-KOEHLER LID-2             | Glass lid that reduces the height of the chamber and allows to work<br>under Koehler illumination. Minimum condenser working distance<br>(without chamber riser): 22mm |
|--------------------------------|------------------------------------------------------------------------------------------------------------------------------------------------------------------------|
| H301-INJECTION-LID-2           | Glass lid with two small openings (sealed with flexible plastic) to allow injection or permanent access to the specimen. Compatible only with specimen holder 1x35     |
| H301-LASER-INTERLOCK-<br>LID-2 | Glass lid with a safety switch that connects to the laser box. The<br>switch turns off the laser, when the lid is lifted. Compatible only with<br>specimen holder 1x35 |

H301-NIKON-TI-SR with Sliding Lid

H301-NIKON-TI-SR with Koehler Lid

H301-KOEHLER-LID-2

H301-LASER INTERLOCK-LID-2

H301-NIKON-TI-SR - Available Lids

H301-NIKON-TI-SR with Sliding Lid - Dimensions

H301-NIKON-TI-SR with Koelher Lid - Dimensions