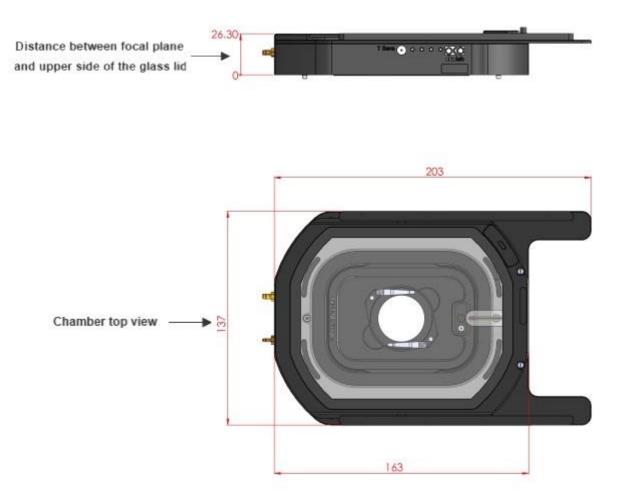

H301-NIKON-TI-SR with Sliding Lid

H301-NIKON-TI-SR with Koehler Lid

H301-KOEHLER-LID-2

H301-LASER INTERLOCK-LID-2

H301-NIKON-TI-SR - Available Lids

H301-NIKON-TI-SR with Sliding Lid - Dimensions

H301-NIKON-TI-SR with Koelher Lid - Dimensions