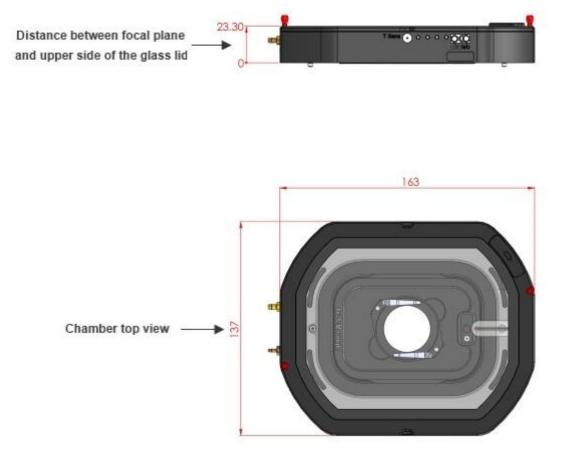

H301-NIKON-TI-SR with Sliding Lid

H301-NIKON-TI-SR with Koehler Lid

H301-KOEHLER-LID-2

H301-LASER INTERLOCK-LID-2

H301-NIKON-TI-SR - Available Lids

H301-NIKON-TI-SR with Sliding Lid - Dimensions

H301-NIKON-TI-SR with Koelher Lid - Dimensions