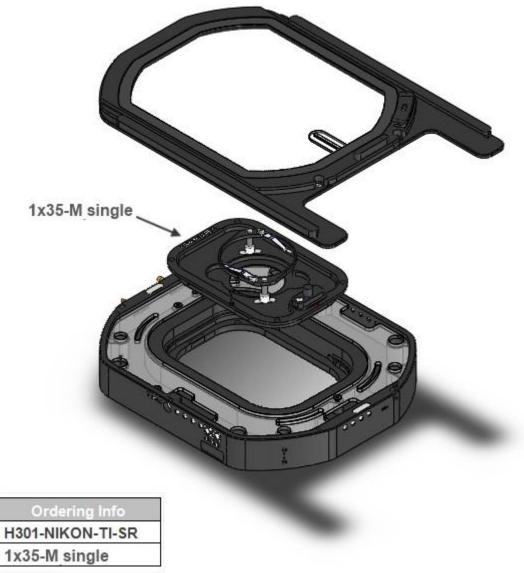

### Magnetic inserts allow to use:

- 35/60 mm Petri
- 1x3 in. / 1x2 in. chambered slides

#### AVAILABLE INSERTS

| 1x35-M single        | #1 35mm Petri-dish                          |
|----------------------|---------------------------------------------|
| 1xGS-M-single        | #1 1x3in. chamberslide                      |
| 1xLABTEK-M-single    | #1 Lab-Tek 1x2 in. chambered cover glass    |
| 1xLABTEK-II-M-single | #1 Lab-Tek II 1x2 in. chambered cover glass |
| 1x60-M-single        | #1 60mm Petri-dish                          |

H301-NIKON-TI-SR - Magnetic Inserts