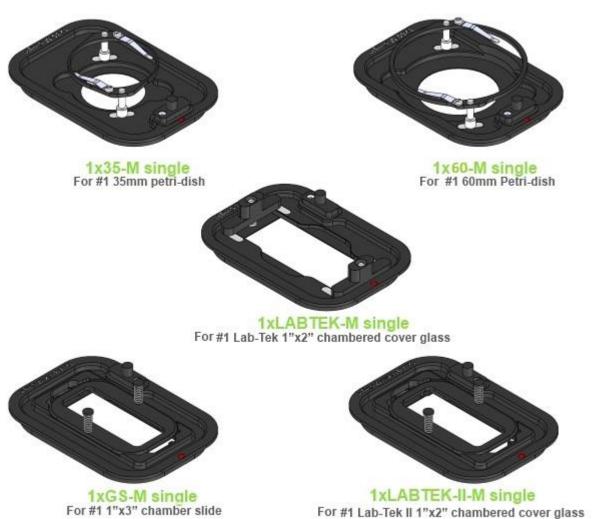

#### AVAILABLE INSERTS

| 1x35-M single        | #1 35mm Petri-dish                          |
|----------------------|---------------------------------------------|
| 1xGS-M-single        | #1 1x3in. chamberslide                      |
| 1xLABTEK-M-single    | #1 Lab-Tek 1x2 in. chambered cover glass    |
| 1xLABTEK-II-M-single | #1 Lab-Tek II 1x2 in. chambered cover glass |
| 1x60-M-single        | #1 60mm Petri-dish                          |

H301-NIKON-TI-SR - Magnetic Inserts