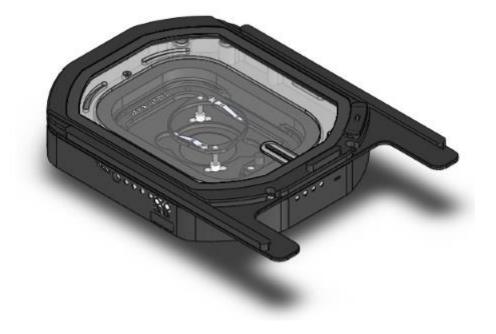

# H301-NIKON-TI-SR

#### Stage compatibility: screws onto Nikon T and Ti-SR - comes with Sliding Lid

## Features:

- Sliding lid for easy pipetting
- Optional lids available for Kohler Illumination, Laser Safety, Injection during imaging
- Flexible chamber height thanks to the removable chamber riser and the optional Koheler Lid
- Magnets allow easy interchange of chamber inserts
- Magnetic locks hold Petri and Slides in correct position inside the chamber
- Perfusion holes: 12 channels for 2.5mm O.D. tubings are available in chamber base
- The chamber screws onto the Nikon T and Ti-SR rectangular stage with circular opening