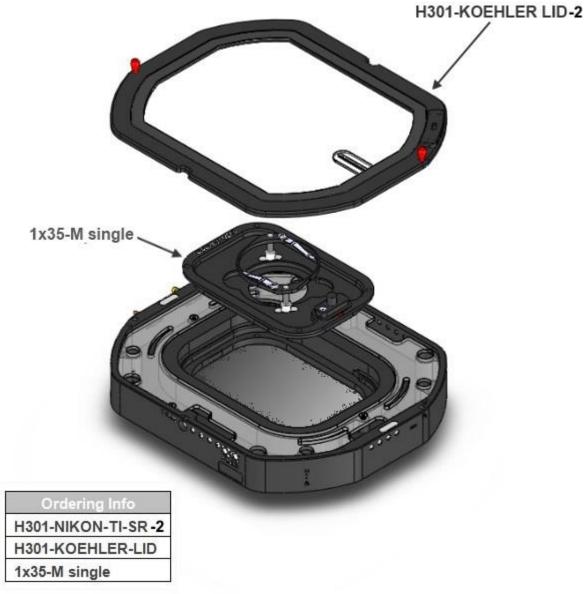

# AVAILABLE LIDS

| H301-KOEHLER LID-2             | Glass lid that reduces the height of the chamber and allows to work<br>under Koehler illumination. Minimum condenser working distance<br>(without chamber riser): 22mm |
|--------------------------------|------------------------------------------------------------------------------------------------------------------------------------------------------------------------|
| H301-INJECTION-LID-2           | Glass lid with two small openings (sealed with flexible plastic) to allow injection or permanent access to the specimen. Compatible only with specimen holder 1x35     |
| H301-LASER-INTERLOCK-<br>LID-2 | Glass lid with a safety switch that connects to the laser box. The<br>switch turns off the laser, when the lid is lifted. Compatible only with<br>specimen holder 1x35 |

H301-NIKON-TI-SR with Sliding Lid

H301-NIKON-TI-SR with Koehler Lid

H301-KOEHLER-LID-2

H301-LASER INTERLOCK-LID-2

H301-NIKON-TI-SR - Available Lids

H301-NIKON-TI-SR with Sliding Lid - Dimensions

H301-NIKON-TI-SR with Koelher Lid - Dimensions