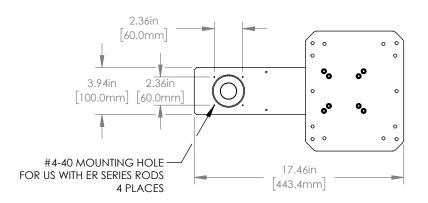

NOTE: CONFIGURATION FOR METRIC AND IMPERIAL TABLE MOUNTING IS THE SAME ON EACH OF THE FOUR CORNERS

FOR INFORMATION ONLY NOT FOR MANUFACTURING PURPOSES