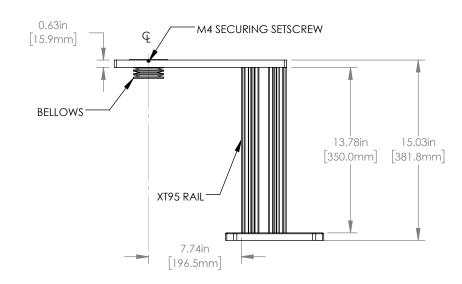

## FOR INFORMATION ONLY NOT FOR MANUFACTURING PURPOSES

| DRAWING PROJECTION                                                   |      |           | THORLABS.com    |          |     |  |
|----------------------------------------------------------------------|------|-----------|-----------------|----------|-----|--|
|                                                                      | NAME | DATE      | 350mm TALL BODY |          |     |  |
| DRAWN                                                                | DS   | 29/NOV/18 | WITH EPI ARM    |          |     |  |
| APPROVAL                                                             | PN   | 29/NOV/18 | MATERIAL        |          | REV |  |
| COPYRIGHT © 2018 BY THORLABS                                         |      |           | N/A             |          | В   |  |
| VALUES IN PARENTHESIS ARE CALCULATED AND MAY CONTAIN ROUNDOFF ERRORS |      |           | CEA1350         | 13.75 kg |     |  |