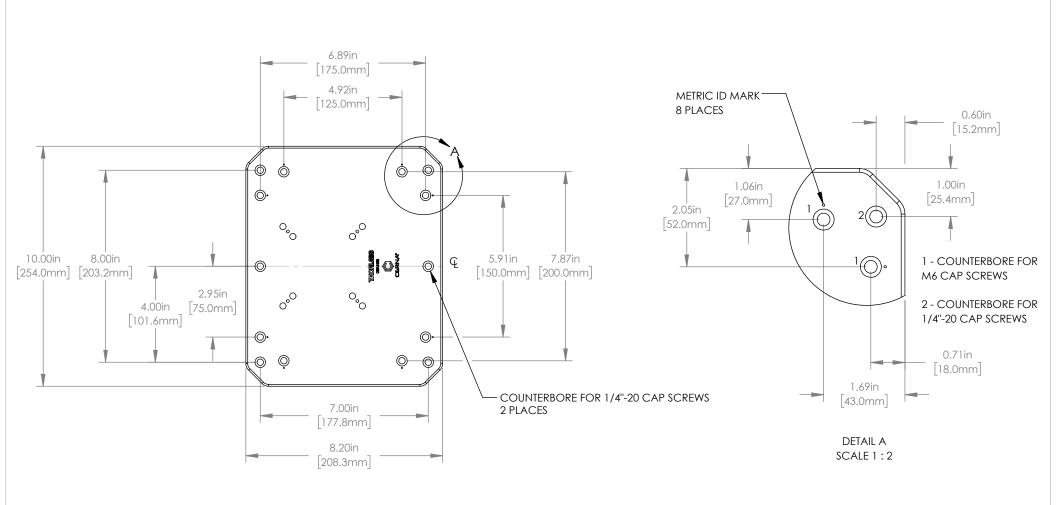

NOTE: CONFIGURATION FOR METRIC AND IMPERIAL TABLE MOUNTING IS THE SAME ON EACH OF THE FOUR CORNERS

FOR INFORMATION ONLY NOT FOR MANUFACTURING PURPOSES