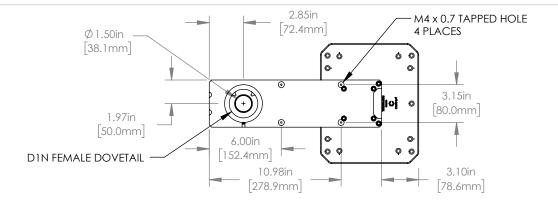

NOTE: CONFIGURATION FOR METRIC AND IMPERIAL TABLE MOUNTING IS THE SAME ON EACH OF THE FOUR CORNERS

FOR INFORMATION ONLY NOT FOR MANUFACTURING PURPOSES