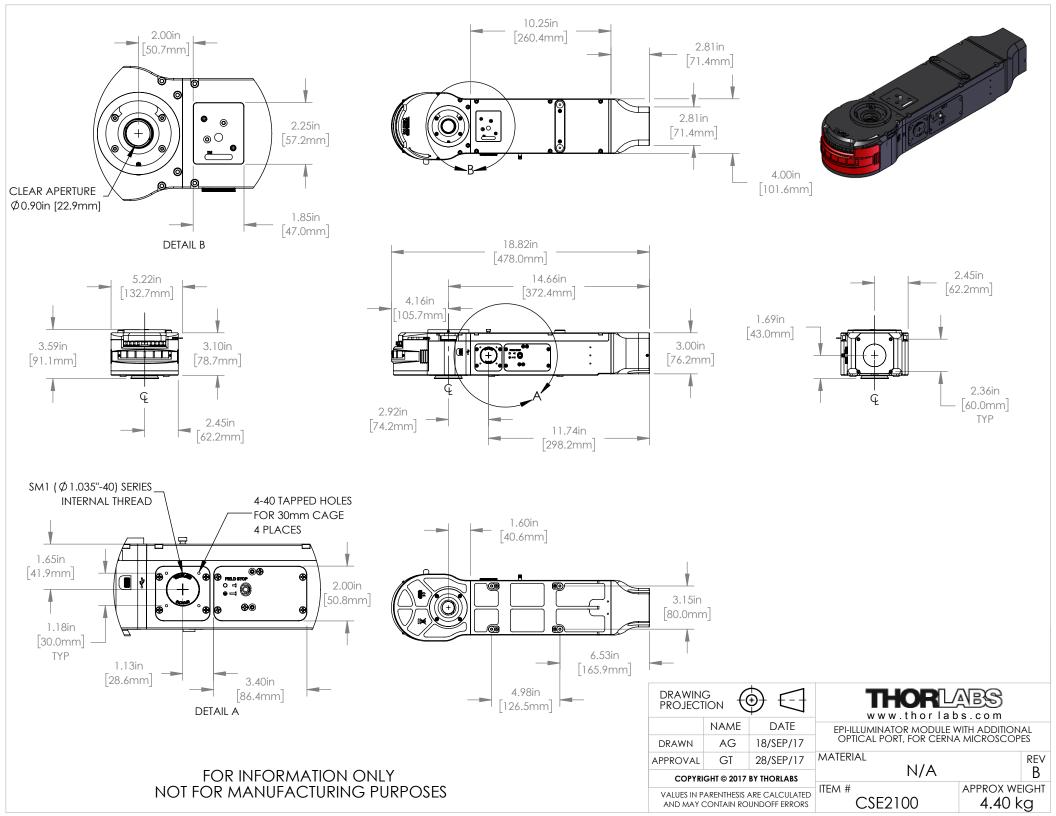

| ø                                                                               | PART #                                                                                                   | DESCRIPTION                | QTY.                    |
|---------------------------------------------------------------------------------|----------------------------------------------------------------------------------------------------------|----------------------------|-------------------------|
|                                                                                 |                                                                                                          | EPI Turret Wheel           | 1                       |
|                                                                                 | 2                                                                                                        | EPI Turret Top             | 1                       |
|                                                                                 |                                                                                                          | #1 Phillips head screw     | 12                      |
|                                                                                 |                                                                                                          | EPI Turret Dichroic Spring | 6                       |
|                                                                                 | (5)                                                                                                      | M3 x 12MM 18-8 SS SHCS     | 3                       |
|                                                                                 | 6                                                                                                        | 3mmx 8mm Dowel Pin         | 2                       |
| USE WITH DICHROI<br>25 x 36 x 1 mm<br>±0.1 mm                                   | c                                                                                                        |                            |                         |
| ()<br>()<br>()<br>()<br>()<br>()<br>()<br>()<br>()<br>()<br>()<br>()<br>()<br>( | DRAWING<br>PROJECTION DATE<br>DRAWN AG 28/SEP/1<br>APPROVAL GT 28/SEP/1<br>COPVEIGHT © 2012 BV THORE ASS |                            | com                     |
| NOT FOR MANUFACTURING PURPOSES                                                  | COPYRIGHT © 2017 BY THORLABS<br>VALUES IN PARENTHESIS ARE CALCULA<br>AND MAY CONTAIN ROUNDOFF ERRO       | ED ITEM # AI               | pprox weight<br>0.58 kg |