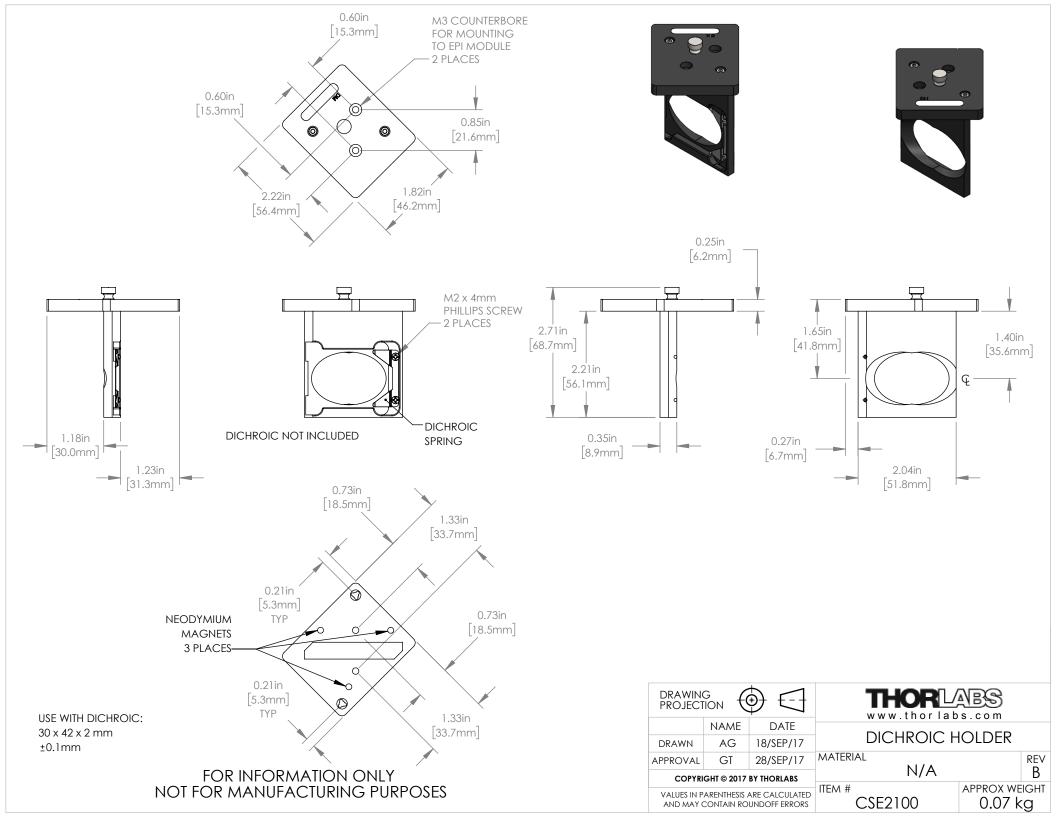

| ø                                                                               | PART #                                                                                                   | DESCRIPTION                | QTY.                    |
|---------------------------------------------------------------------------------|----------------------------------------------------------------------------------------------------------|----------------------------|-------------------------|
|                                                                                 |                                                                                                          | EPI Turret Wheel           | 1                       |
|                                                                                 | 2                                                                                                        | EPI Turret Top             | 1                       |
|                                                                                 |                                                                                                          | #1 Phillips head screw     | 12                      |
|                                                                                 |                                                                                                          | EPI Turret Dichroic Spring | 6                       |
|                                                                                 | (5)                                                                                                      | M3 x 12MM 18-8 SS SHCS     | 3                       |
|                                                                                 | 6                                                                                                        | 3mmx 8mm Dowel Pin         | 2                       |
| USE WITH DICHROI<br>25 x 36 x 1 mm<br>±0.1 mm                                   | c                                                                                                        |                            |                         |
| ()<br>()<br>()<br>()<br>()<br>()<br>()<br>()<br>()<br>()<br>()<br>()<br>()<br>( | DRAWING<br>PROJECTION DATE<br>DRAWN AG 28/SEP/1<br>APPROVAL GT 28/SEP/1<br>COPVEIGHT © 2012 BV THORE ASS |                            | com                     |
| NOT FOR MANUFACTURING PURPOSES                                                  | COPYRIGHT © 2017 BY THORLABS<br>VALUES IN PARENTHESIS ARE CALCULA<br>AND MAY CONTAIN ROUNDOFF ERRO       | ED ITEM # AI               | pprox weight<br>0.58 kg |