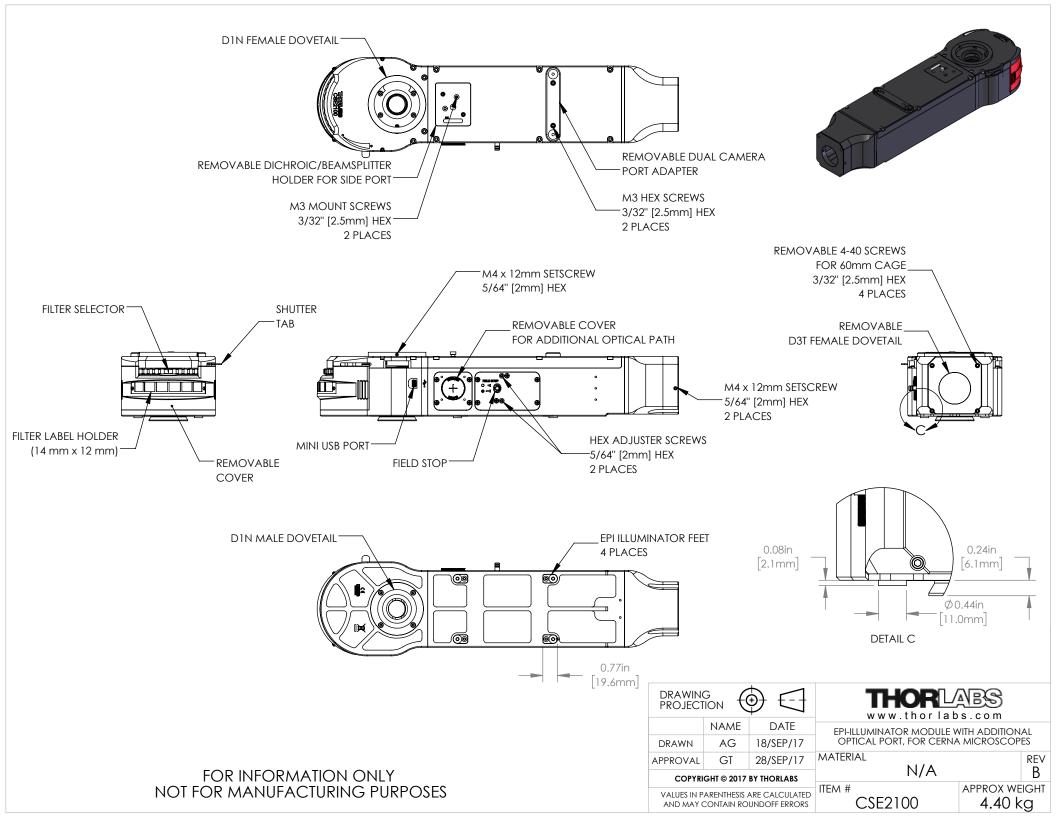

| ø                                                                               | PART #                                                                                                   | DESCRIPTION                | QTY.                    |
|---------------------------------------------------------------------------------|----------------------------------------------------------------------------------------------------------|----------------------------|-------------------------|
|                                                                                 |                                                                                                          | EPI Turret Wheel           | 1                       |
|                                                                                 | 2                                                                                                        | EPI Turret Top             | 1                       |
|                                                                                 |                                                                                                          | #1 Phillips head screw     | 12                      |
|                                                                                 |                                                                                                          | EPI Turret Dichroic Spring | 6                       |
|                                                                                 | (5)                                                                                                      | M3 x 12MM 18-8 SS SHCS     | 3                       |
|                                                                                 | 6                                                                                                        | 3mmx 8mm Dowel Pin         | 2                       |
| USE WITH DICHROI<br>25 x 36 x 1 mm<br>±0.1 mm                                   | c                                                                                                        |                            |                         |
| ()<br>()<br>()<br>()<br>()<br>()<br>()<br>()<br>()<br>()<br>()<br>()<br>()<br>( | DRAWING<br>PROJECTION DATE<br>DRAWN AG 28/SEP/1<br>APPROVAL GT 28/SEP/1<br>COPVEIGHT © 2012 BV THORE ASS |                            | com                     |
| NOT FOR MANUFACTURING PURPOSES                                                  | COPYRIGHT © 2017 BY THORLABS<br>VALUES IN PARENTHESIS ARE CALCULA<br>AND MAY CONTAIN ROUNDOFF ERRO       | ED ITEM # AI               | pprox weight<br>0.58 kg |