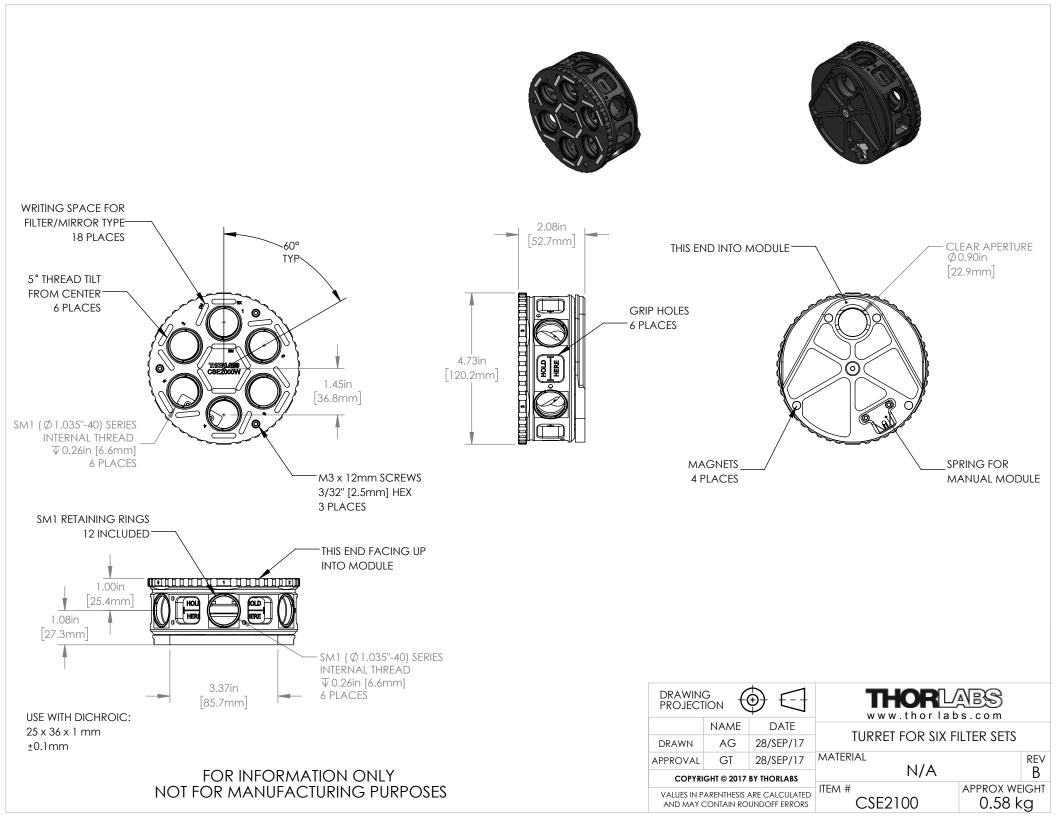

| ø                                                                               | PART #                                                                                                   | DESCRIPTION                | QTY.                    |
|---------------------------------------------------------------------------------|----------------------------------------------------------------------------------------------------------|----------------------------|-------------------------|
|                                                                                 |                                                                                                          | EPI Turret Wheel           | 1                       |
|                                                                                 | 2                                                                                                        | EPI Turret Top             | 1                       |
|                                                                                 |                                                                                                          | #1 Phillips head screw     | 12                      |
|                                                                                 |                                                                                                          | EPI Turret Dichroic Spring | 6                       |
|                                                                                 | (5)                                                                                                      | M3 x 12MM 18-8 SS SHCS     | 3                       |
|                                                                                 | 6                                                                                                        | 3mmx 8mm Dowel Pin         | 2                       |
| USE WITH DICHROI<br>25 x 36 x 1 mm<br>±0.1 mm                                   | c                                                                                                        |                            |                         |
| ()<br>()<br>()<br>()<br>()<br>()<br>()<br>()<br>()<br>()<br>()<br>()<br>()<br>( | DRAWING<br>PROJECTION DATE<br>DRAWN AG 28/SEP/1<br>APPROVAL GT 28/SEP/1<br>COPVEIGHT © 2012 BV THORE ASS |                            | com                     |
| NOT FOR MANUFACTURING PURPOSES                                                  | COPYRIGHT © 2017 BY THORLABS<br>VALUES IN PARENTHESIS ARE CALCULA<br>AND MAY CONTAIN ROUNDOFF ERRO       | ED ITEM # AI               | pprox weight<br>0.58 kg |