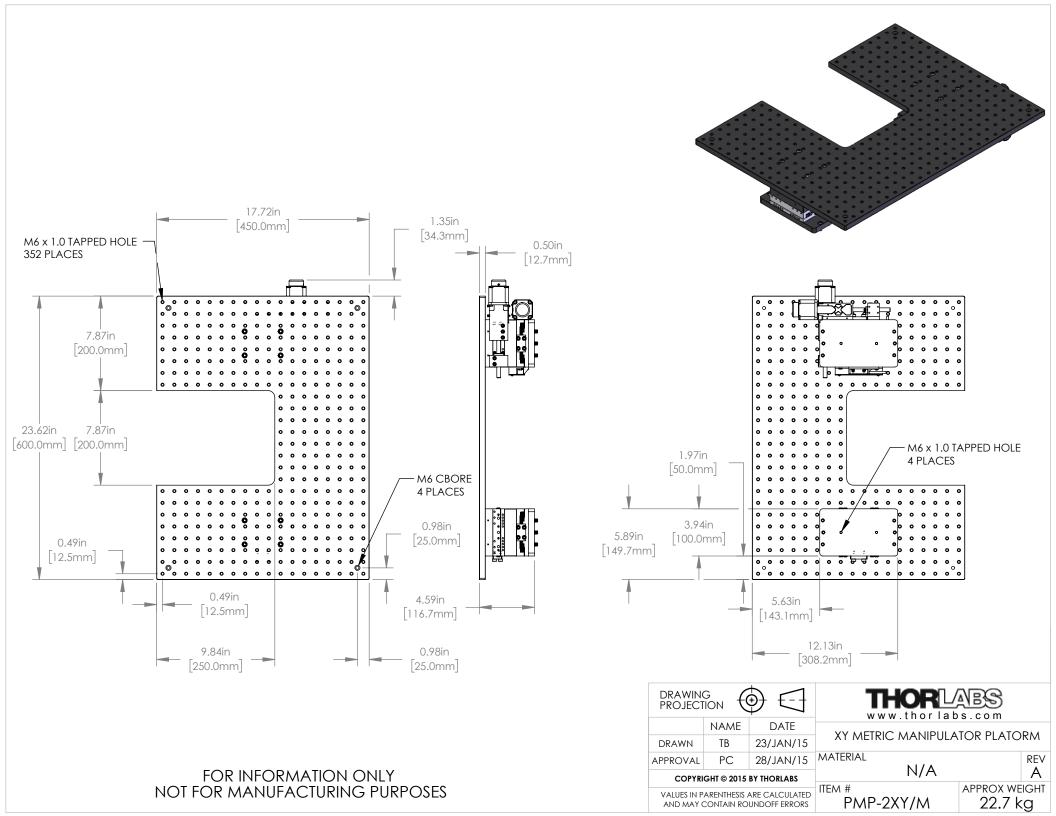

NOTE: CONFIGURATION FOR METRIC AND STANDARD TABLE MOUNTING IS THE SAME FOR BOTH PLATES

FOR INFORMATION ONLY NOT FOR MANUFACTURING PURPOSES

| DRAWING<br>PROJECT                                                   |      | ∌ ☐       | THORLABS:                     |                       |     |
|----------------------------------------------------------------------|------|-----------|-------------------------------|-----------------------|-----|
|                                                                      | NAME | DATE      |                               |                       |     |
| DRAWN                                                                | TB   | 23/JAN/15 | XY METRIC MANIPULATOR PLATORM |                       | KM  |
| APPROVAL                                                             | PC   | 28/JAN/15 | MATERIAL                      |                       | REV |
| COPYRIGHT © 2015 BY THORLABS                                         |      |           | N/A                           |                       | Α   |
| VALUES IN PARENTHESIS ARE CALCULATED AND MAY CONTAIN ROUNDOFF ERRORS |      |           | PMP-2XY/M                     | APPROX WEIGHT 22.7 kg |     |