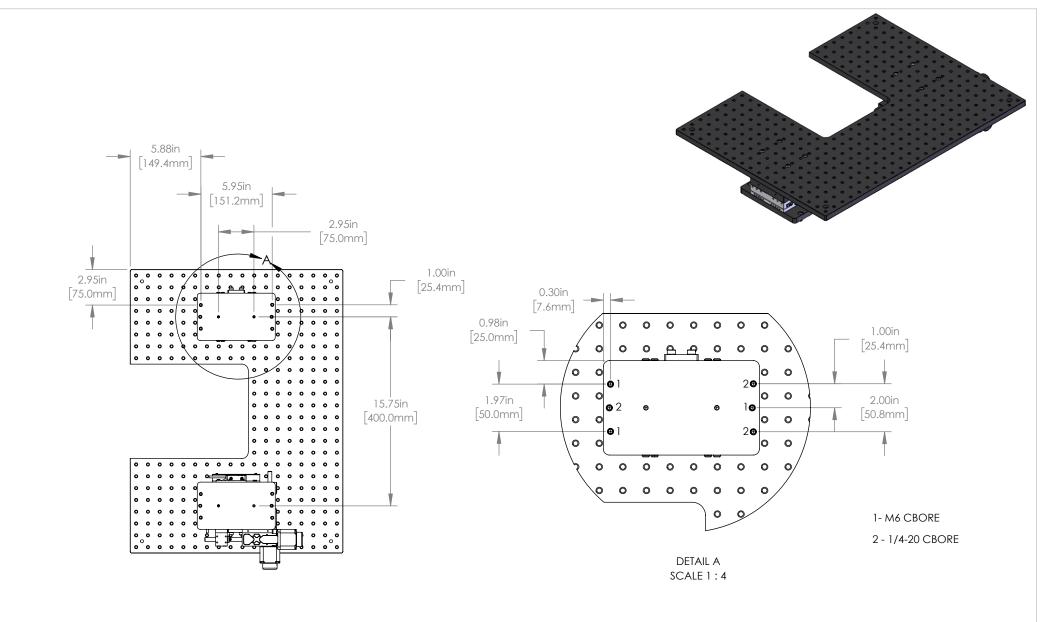

NOTE: CONFIGURATION FOR METRIC AND STANDARD TABLE MOUNTING IS THE SAME FOR BOTH PLATES

FOR INFORMATION ONLY NOT FOR MANUFACTURING PURPOSES

| DRAWING<br>PROJECT                                                   |      | ∌ ☐       | THORLABS:                     |                       |     |
|----------------------------------------------------------------------|------|-----------|-------------------------------|-----------------------|-----|
|                                                                      | NAME | DATE      |                               |                       |     |
| DRAWN                                                                | TB   | 23/JAN/15 | XY METRIC MANIPULATOR PLATORM |                       | KM  |
| APPROVAL                                                             | PC   | 28/JAN/15 | MATERIAL                      |                       | REV |
| COPYRIGHT © 2015 BY THORLABS                                         |      |           | N/A                           |                       | Α   |
| VALUES IN PARENTHESIS ARE CALCULATED AND MAY CONTAIN ROUNDOFF ERRORS |      |           | PMP-2XY/M                     | APPROX WEIGHT 22.7 kg |     |